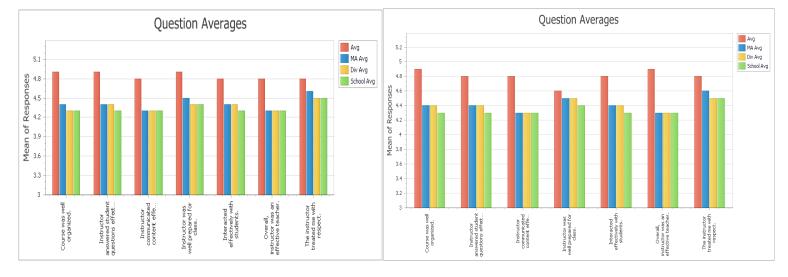

3.20

3.00

Instructor

communicated

content effectively?

3.00 Instructor Instructor Interacted The instructor Overall, instructor Instructor was well Course was well answered student communicated effectively with treated me with was an effective questions prepared for class. organized. content effectively? students respect. teacher effectively **Question Text** 

Calc 3, Spring 2012

3.20

Math Modeling, Spring 2012

Interacted

effectively with

students.

Instructor answered student

questions effectively.

**Question Text** 

The instructor treated me with repared for class. organized.

Overall, instructor

was an effective

teacher.

Diff Geometry (grad), Spring 2012