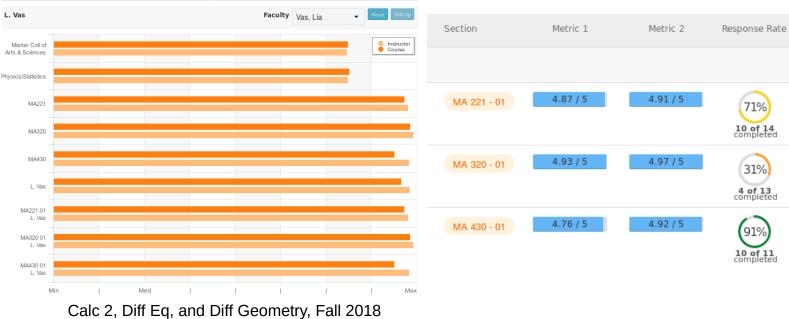

acher effectively **Question Text** 

Calc 3, Spring 2012

3.20



Math Modeling, Spring 2012

Interacted

effectively with

students.

Instructor answered student

questions effectively.



**Question Text** 

The instructor treated me with repared for class. organized.

Overall, instructor

was an effective

teacher.

Diff Geometry (grad), Spring 2012



#### Calc 2, Fall 2012

#### Diff Eq, Fall 2012



Calc 3, Spring 2013

Calc 2, Fall 2013



Diff Eq, Fall 2013

Calc 3, Spring 2014







Calc 2, Fall 2014



Diff Eq, Fall 2014



Calc 3, Spring 2015













Math Methods, Spring 2016



Calc 3, Spring 2016





**Question Averages** 

5.2

5



Diff Eq, Fall 2016



Calc 2, Fall 2017





Math Methods, Spring 2018

Calc 3, Spring 2018



Calculus 3 and Math Methods, Spring 2019



Survey Metrics Response



## Calc 2, Fall 2019



### Diff Eq, Fall 2019



## Calc 3, Spring 2020

#### Course

лh

These are questions associated with the course itself.

| 1           | 2        |          | 3           | 4            |               | 5 |
|-------------|----------|----------|-------------|--------------|---------------|---|
| Avg<br>4.95 | Min<br>1 | Max<br>5 | #Resp<br>63 | Target<br>NA | Success<br>NA |   |

Calc 2, Fall 2020

| Ins           | truct            | or                   |                       |       |             |           |     | ılı    |
|---------------|------------------|----------------------|-----------------------|-------|-------------|-----------|-----|--------|
| Thes<br>instr | se que<br>uctor( | stions a<br>s) of th | are assoc<br>e co