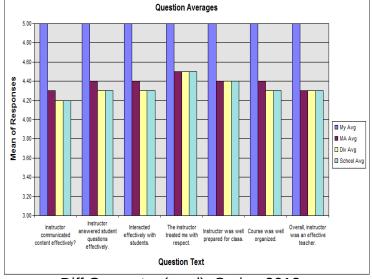

**Question Text** 

The instructor treated me with repared for class. organized.

Overall, instructor

was an effective

teacher.

Diff Geometry (grad), Spring 2012