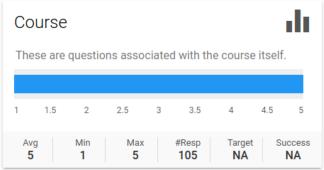

#### Course

лh

These are questions associated with the course itself.

| 1           | 2        |          | 3           | 4            |               | 5 |
|-------------|----------|----------|-------------|--------------|---------------|---|
| Avg<br>4.95 | Min<br>1 | Max<br>5 | #Resp<br>63 | Target<br>NA | Success<br>NA |   |