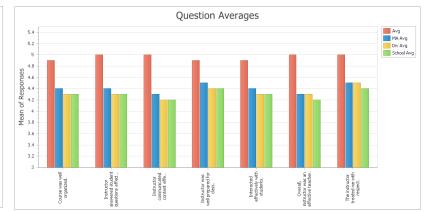

**Question Text** 

The instructor treated me with repared for class. organized.

Overall, instructor

was an effective

teacher.

Diff Geometry (grad), Spring 2012