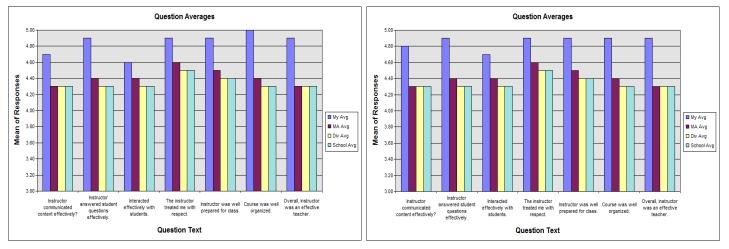

Calc 3, Spring 2012

3.20

Math Modeling, Spring 2012

Interacted

effectively with

students.

Instructor answered student

questions effectively.