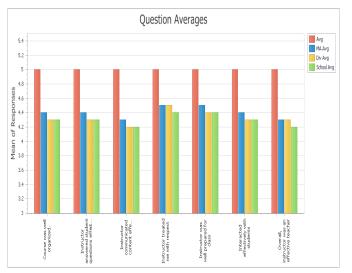

ctor Instructor Interacted The instructor Overall, instructor Instructor was well Course was well answered student communicated effectively with treated me with was an effective questions prepared for class. organized. content effectively? students respect. teacher effectively **Question Text** 

Calc 3, Spring 2012

3.20



Math Modeling, Spring 2012

Interacted

effectively with

students.

Instructor answered student

questions effectively.



**Question Text** 

The instructor treated me with repared for class. organized.

Overall, instructor

was an effective

teacher.

Diff Geometry (grad), Spring 2012



#### Calc 2, Fall 2012

#### Diff Eq, Fall 2012



Calc 3, Spring 2013

Calc 2, Fall 2013



Diff Eq, Fall 2013

Calc 3, Spring 2014







Calc 2, Fall 2014



Diff Eq, Fall 2014



Calc 3, Spring 2015













Math Methods, Spring 2016



Calc 3, Spring 2016





**Question Averages** 

5.2

5



Diff Eq, Fall 2016



Calc 2, Fall 2017





Math Methods, Spring 2018

Calc 3, Spring 2018



Calculus 3 and Math Methods, Spring 2019



Survey Metrics Response



## Calc 2, Fall 2019



### Diff Eq, Fall 2019



## Calc 3, Spring 2020

#### Course

лh

These are questions associated with the course itself.

| 1           | 2        |          | 3           | 4            |               | 5 |
|-------------|----------|----------|-------------|--------------|---------------|---|
| Avg<br>4.95 | Min<br>1 | Max<br>5 | #Resp<br>63 | Target<br>NA | Success<br>NA |   |

Calc 2, Fall 2020

| Ins           | truct            | or                   |                       |