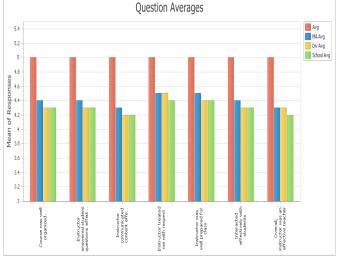

ted The instructor Overall, instructor Instructor was well Course was well answered student communicated effectively with treated me with was an effective questions prepared for class. organized. content effectively? students respect. teacher effectively **Question Text** 

Calc 3, Spring 2012

3.20



Math Modeling, Spring 2012

Interacted

effectively with

students.

Instructor answered student

questions effectively.



**Question Text** 

The instructor treated me with repared for class. organized.

Overall, instructor

was an effective

teacher.

Diff Geometry (grad), Spring 2012



#### Calc 2, Fall 2012

#### Diff Eq, Fall 2012



Calc 3, Spring 2013

Calc 2, Fall 2013



Diff Eq, Fall 2013

Calc 3, Spring 2014







Calc 2, Fall 2014



Diff Eq, Fall 2014



Calc 3, Spring 2015













Math Methods, Spring 2016



Calc 3, Spring 2016





**Question Averages** 

5.2

5



Diff Eq, Fall 2016



Calc 2, Fall 2017





Math Methods, Spring 2018

Calc 3, Spring 2018



Calculus 3 and Math Methods, Spring 2019



Survey Metrics Response



## Calc 2, Fall 2019



### Diff Eq, Fall 2019



## Calc 3, Spring 2020

#### Course

лh

These are questions associated with the course itself.

| 1           | 2        |          | 3           | 4            |               | 5 |
|-------------|----------|----------|-------------|--------------|---------------|---|
| Avg<br>4.95 | Min<br>1 | Max<br>5 | #Resp<br>63 | Target<br>NA | Success<br>NA |   |

Calc 2, Fall 2020

| Ins           | truct            | or                   |                       |       |             |