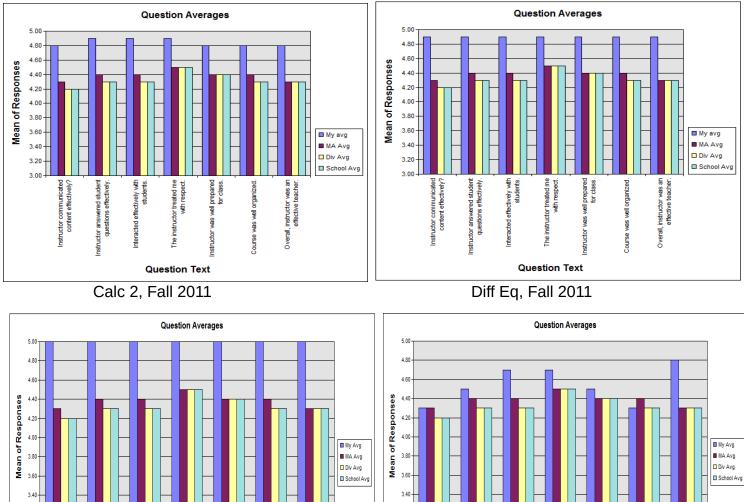

3.20

3.00

Instructor

communicated

content effectively?

3.00 Instructor Instructor Interacted The instructor Overall, instructor Instructor was well Course was well answered student communicated effectively with treated me with was an effective questions prepared for class. organized. content effectively? students respect. teacher effectively **Question Text** 

Calc 3, Spring 2012

3.20



Math Modeling, Spring 2012

Interacted

effectively with

students.

Instructor answered student

questions effectively.



**Question Text** 

The instructor treated me with repared for class. organized.

Overall, instructor

was an effective

teacher.

Diff Geometry (grad), Spring 2012



#### Calc 2, Fall 2012

#### Diff Eq, Fall 2012



Calc 3, Spring 2013

Calc 2, Fall 2013



Diff Eq, Fall 2