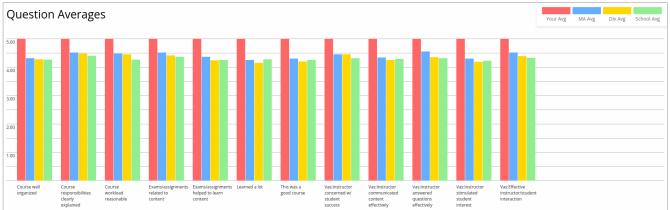

----------|----------|--------------------|---------------------|---------|---|
| Avg<br>5 | Min<br>1 | Max<br>5 | #Resp<br><b>64</b> | Target<br><b>NA</b> | Success |   |

#### Instructor

These questions are associated with the specific instructor(s) of the course.

| 1                  | 2        |          | 3                  | 4                   |         | 5 |
|--------------------|----------|----------|--------------------|---------------------|---------|---|
| Avg<br><b>4.97</b> | Min<br>1 | Max<br>5 | #Resp<br><b>40</b> | Target<br><b>NA</b> | Success |   |

ılı

. Lu

dt

**Question Averages** 

Your Avg MA Avg Div Avg School Avg



#### Differential Equations, Fall 2021

**Question Averages** 



#### Above: Calculus 3, Spring 2022

#### Below: MA 370 and PY 370, Spring 2022





#### **Question Averages**