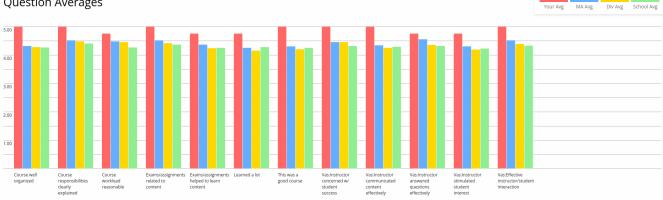

Math Methods, Spring 2016

Calc 3, Spring 2016

**Question Averages** 

5.2

5

Diff Eq, Fall 2016

Calc 2, Fall 2017

Math Methods, Spring 2018

#### **Question Averages**