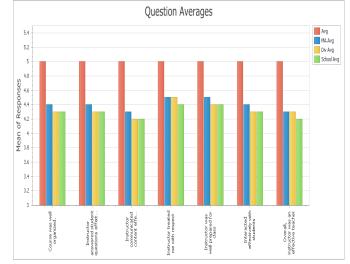

Instructor was well Course was well answered student communicated effectively with treated me with was an effective questions prepared for class. organized. content effectively? students respect. teacher effectively **Question Text** 

Calc 3, Spring 2012

3.20



Math Modeling, Spring 2012

Interacted

effectively with

students.

Instructor answered student

questions effectively.



**Question Text** 

The instructor treated me with repared for class. organized.

Overall, instructor

was an effective

teacher.

Diff Geometry (grad), Spring 2012



#### Calc 2, Fall 2012

#### Diff Eq, Fall 2012



Calc 3, Spring 2013

Calc 2, Fall 2013



Diff Eq, Fall 2013

Calc 3, Spring 2014







Calc 2, Fall 2014



Diff Eq, Fall 2014



Calc 3, Spring 2015













Math Methods, Spring 2016



Calc 3, Spring 2016





**Question Averages** 

5.2

5



Diff Eq, Fall 2016



Calc 2, Fall 2017





Math Methods, Spring 2018

Calc 3, Spring 2018



Calculus 3 and Math Methods, Spring 2019



Survey Metrics Response



## Calc 2, Fall 2019



### Diff Eq, Fall 2019



## Calc 3, Spring 2020

#### Course

лh

These are questions associated with the course itself.

| 1           | 2        |          | 3           | 4            |               | 5 |
|-------------|----------|----------|-------------|--------------|---------------|---|
| Avg<br>4.95 | Min<br>1 | Max<br>5 | #Resp<br>63 | Target<br>NA | Success<br>NA |   |

Calc 2, Fall 2020

| Ins           | truct            | or                   |                       |       |             |           |     | ılı    |
|-----------