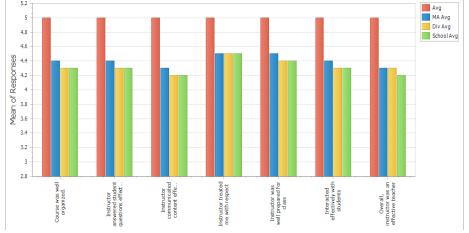

Math Methods, Spring 2016

Calc 3, Spring 2016

**Question Averages** 

5.2

5

Diff Eq, Fall 2016

Calc 2, Fall 2017

Math Methods, Spring 2018