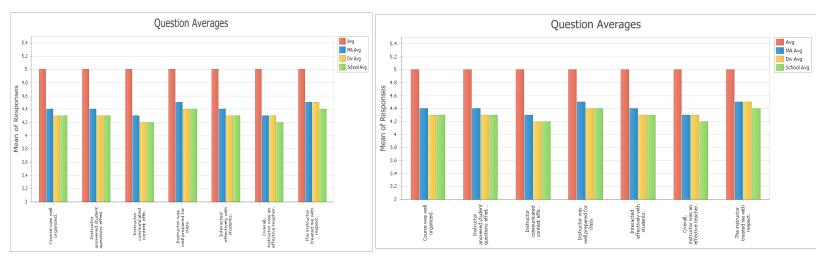

## Calc 3, Spring 2021

## Course

....

These are questions associated with the course itself.

| 1           | 2        | 3        |             | 4            | 5             |
|-------------|----------|----------|-------------|--------------|---------------|
| Avg<br>4.91 | Min<br>1 | Max<br>5 | #Resp<br>35 | Target<br>NA | Success<br>NA |

## Calculus 2, Fall 2021

These questions are associated with the specific

| instruct    | or(s) of th | e course | <u>)</u> .   |                     |         |   |
|-------------|-------------|----------|--------------|---------------------|---------|---|
|             |             |          |              |                     |         |   |
| 1           | 2           |          | 3            | 4                   |         | 5 |
| Avg<br>4.96 | Min<br>1    | Max<br>5 | #Resp<br>104 | Target<br><b>NA</b> | Success |   |