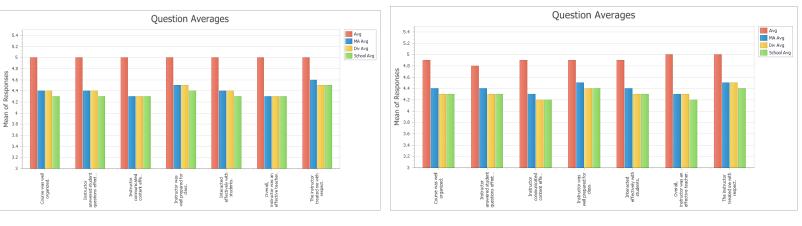

#### Calc 2, Fall 2012

#### Diff Eq, Fall 2012

Calc 3, Spring 2013

Calc 2, Fall 2013

Diff Eq, Fall 2013

Calc 3, Spring 2014

Calc 2, Fall 2014

Diff Eq, Fall 2014

Calc 3, Spring 2015