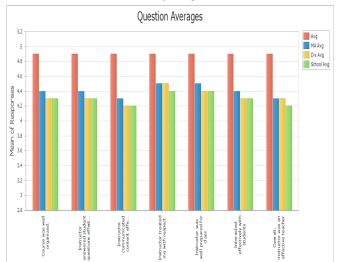

rse was well answered student communicated effectively with treated me with was an effective questions prepared for class. organized. content effectively? students respect. teacher effectively **Question Text** 

Calc 3, Spring 2012

3.20



Math Modeling, Spring 2012

Interacted

effectively with

students.

Instructor answered student

questions effectively.



**Question Text** 

The instructor treated me with repared for class. organized.

Overall, instructor

was an effective

teacher.

Diff Geometry (grad), Spring 2012



#### Calc 2, Fall 2012

#### Diff Eq, Fall 2012



Calc 3, Spring 2013

Calc 2, Fall 2013



Diff Eq, Fall 2013

Calc 3, Spring 2014







Calc 2, Fall 2014



Diff Eq, Fall 2014



Calc 3, Spring 2015













Math Methods, Spring 2016



Calc 3, Spring 2016





**Question Averages** 

5.2

5



Diff Eq, Fall 2016



Calc 2, Fall 2017





Math Methods, Spring 2018

Calc 3, Spring 2018



Calculus 3 and Math Methods, Spring 2019



Survey Metrics Response



## Calc 2, Fall 2019



### Diff Eq, Fall 2019



## Calc 3, Spring 2020

#### Course

лh

These are questions associated with the course itself.

| 1           | 2        |          | 3           | 4            |               | 5 |
|-------------|----------|----------|-------------|--------------|---------------|---|
| Avg<br>4.95 | Min<br>1 | Max<br>5 | #Resp<br>63 | Target<br>NA | Success<br>NA |   |

Calc 2, Fall 2020

| Ins           | truct            | or                   |                       |       |             |           |     | ılı    |
|---------------|------------------