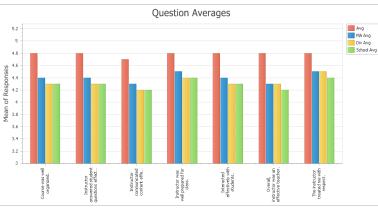

3.20

3.00

Instructor

communicated

content effectively?

3.00 Instructor Instructor Interacted The instructor Overall, instructor Instructor was well Course was well answered student communicated effectively with treated me with was an effective questions prepared for class. organized. content effectively? students respect. teacher effectively **Question Text** 

Calc 3, Spring 2012

3.20

Math Modeling, Spring 2012

Interacted

effectively with

students.

Instructor answered student

questions effectively.