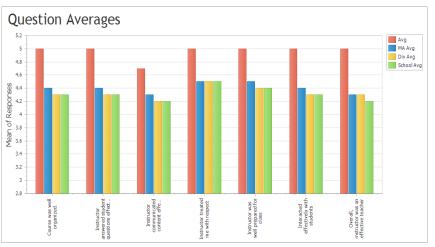

Math Methods, Spring 2016

Calc 3, Spring 2016

**Question Averages** 

5.2

5

Diff Eq, Fall 2016

Calc 2, Fall 2017

Math Methods, Spring 2018