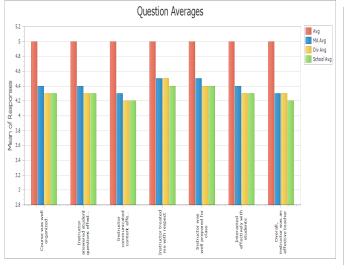

Math Methods, Spring 2016

Calc 3, Spring 2016

**Question Averages** 

5.2

5

Diff Eq, Fall 2016

Calc 2, Fall 2017

Math Methods, Spring 2018