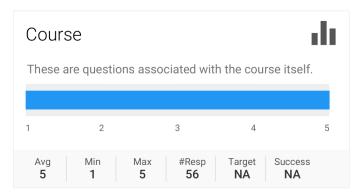

## Course

....

These are questions associated with the course itself.

| 1           | 2        | 3        |             | 4            | 5             |
|-------------|----------|----------|-------------|--------------|---------------|
| Avg<br>4.91 | Min<br>1 | Max<br>5 | #Resp<br>35 | Target<br>NA | Success<br>NA |