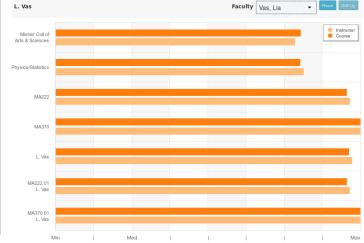

d. content effectively? students respect. teacher effectively **Question Text** 

Calc 3, Spring 2012

3.20



Math Modeling, Spring 2012

Interacted

effectively with

students.

Instructor answered student

questions effectively.



**Question Text** 

The instructor treated me with repared for class. organized.

Overall, instructor

was an effective

teacher.

Diff Geometry (grad), Spring 2012



#### Calc 2, Fall 2012

#### Diff Eq, Fall 2012



Calc 3, Spring 2013

Calc 2, Fall 2013



Diff Eq, Fall 2013

Calc 3, Spring 2014







Calc 2, Fall 2014



Diff Eq, Fall 2014



Calc 3, Spring 2015













Math Methods, Spring 2016



Calc 3, Spring 2016





**Question Averages** 

5.2

5



Diff Eq, Fall 2016



Calc 2, Fall 2017





Math Methods, Spring 2018

Calc 3, Spring 2018



Calculus 3 and Math Methods, Spring 2019



Survey Metrics Response



## Calc 2, Fall 2019



### Diff Eq, Fall 2019



## Calc 3, Spring 2020

#### Course

лh

These are questions associated with the course itself.

| 1           | 2        |          | 3           | 4            |               | 5 |
|-------------|----------|----------|-------------|--------------|---------------|---|
| Avg<br>4.95 | Min<br>1 | Max<br>5 | #Resp<br>63 | Target<br>NA | Success<br>NA |   |

Calc 2, Fall 2020

| Ins           | truct            | or                   |                       |       |             |           |     | ılı    |
|---------------|------------------|----------------------|-----------------------|-------|-------------|-----------|-----|--------|
| Thes<br>instr | se que<br>uctor