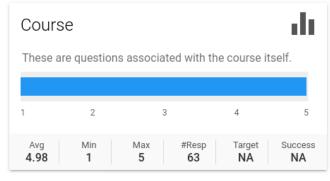

#### Course

лh

These are questions associated with the course itself.

| 1           | 2        |          | 3           | 4            |               | 5 |
|-------------|----------|----------|-------------|--------------|---------------|---|
| Avg<br>4.95 | Min<br>1 | Max<br>5 | #Resp<br>63 | Target<br>NA | Success<br>NA |   |