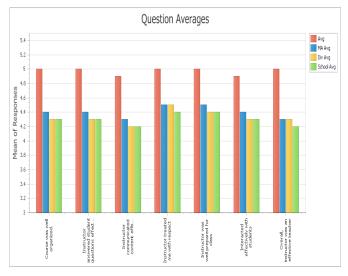

3.20

3.00

Instructor

communicated

content effectively?

3.00 Instructor Instructor Interacted The instructor Overall, instructor Instructor was well Course was well answered student communicated effectively with treated me with was an effective questions prepared for class. organized. content effectively? students respect. teacher effectively **Question Text** 