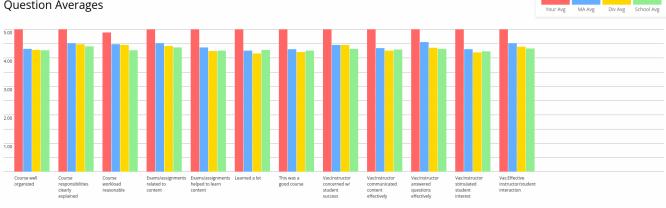

Math Methods, Spring 2016

Calc 3, Spring 2016

**Question Averages** 

5.2

5

Diff Eq, Fall 2016

Calc 2, Fall 2017

Math Methods, Spring 2018