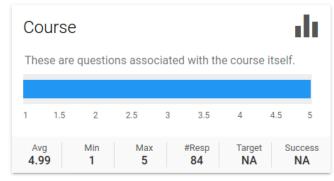

# dt -

These are questions associated with the course itself.

| 1                  | 2               |          | 3                  | 4                   |               | 5 |
|--------------------|-----------------|----------|--------------------|---------------------|---------------|---|
| Avg<br><b>4.97</b> | Min<br><b>1</b> | Max<br>5 | #Resp<br><b>91</b> | Target<br><b>NA</b> | Success<br>NA |   |