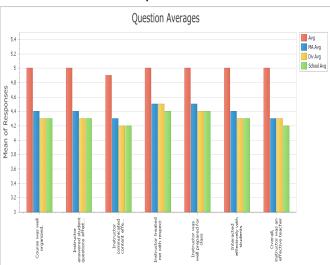

structor Overall, instructor Instructor was well Course was well answered student communicated effectively with treated me with was an effective questions prepared for class. organized. content effectively? students respect. teacher effectively **Question Text** 

Calc 3, Spring 2012

3.20



Math Modeling, Spring 2012

Interacted

effectively with

students.

Instructor answered student

questions effectively.



**Question Text** 

The instructor treated me with repared for class. organized.

Overall, instructor

was an effective

teacher.

Diff Geometry (grad), Spring 2012



#### Calc 2, Fall 2012

#### Diff Eq, Fall 2012



Calc 3, Spring 2013

Calc 2, Fall 2013



Diff Eq, Fall 2013

Calc 3, Spring 2014







Calc 2, Fall 2014



Diff Eq, Fall 2014



Calc 3, Spring 2015













Math Methods, Spring 2016



Calc 3, Spring 2016





**Question Averages** 

5.2

5



Diff Eq, Fall 2016



Calc 2, Fall 2017





Math Methods, Spring 2018

Calc 3, Spring 2018



Calculus 3 and Math Methods, Spring 2019



Survey Metrics Response



## Calc 2, Fall 2019



### Diff Eq, Fall 2019



## Calc 3, Spring 2020

#### Course

лh

These are questions associated with the course itself.

| 1           | 2        |          | 3           | 4            |               | 5 |
|-------------|----------|----------|-------------|--------------|---------------|---|
| Avg<br>4.95 | Min<br>1 | Max<br>5 | #Resp<br>63 | Target<br>NA | Success<br>NA |   |

Calc 2, Fall 2020

| Ins           | truct            | or                   |                       |       |             |