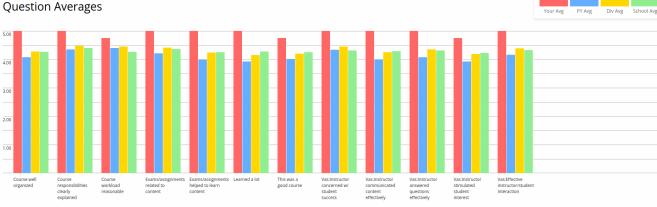

--------|----------|--------------------|---------------------|---------|---|
| Avg<br>5 | Min<br>1 | Max<br>5 | #Resp<br><b>64</b> | Target<br><b>NA</b> | Success |   |

#### Instructor

These questions are associated with the specific instructor(s) of the course.

| 1                  | 2        |          | 3                  | 4                   |         | 5 |
|--------------------|----------|----------|--------------------|---------------------|---------|---|
| Avg<br><b>4.97</b> | Min<br>1 | Max<br>5 | #Resp<br><b>40</b> | Target<br><b>NA</b> | Success |   |

ılı

. Lu

dt

**Question Averages** 

Your Avg MA Avg Div Avg School Avg



#### Differential Equations, Fall 2021

**Question Averages** 



#### Above: Calculus 3, Spring 2022

#### Below: MA 370 and PY 370, Spring 2022





#### **Question Averages**