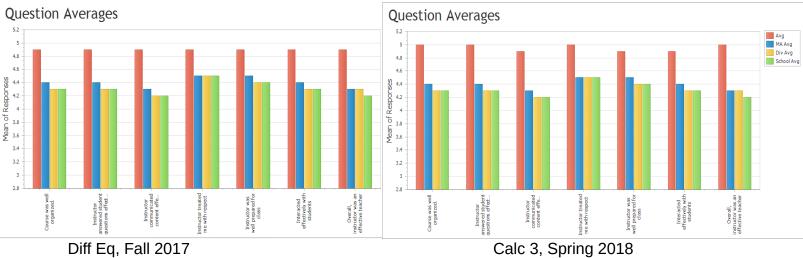

#### Diff Eq, Fall 2012

Calc 3, Spring 2013

Calc 2, Fall 2013

Diff Eq, Fall 2013

Calc 3, Spring 2014

Calc 2, Fall 2014

Diff Eq, Fall 2014

Calc 3, Spring 2015

Calc 3, Spring 2018

Calculus 3 and Math Methods, Spring 2019

Survey Metrics Response